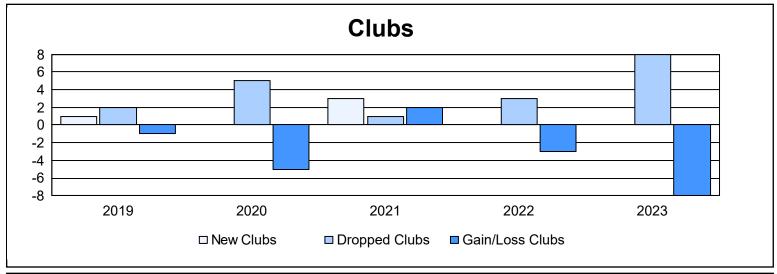

District 18 O As of June 2023 Cumulative

| Year      | New<br>Clubs | Dropped<br>Clubs | Gain/<br>Loss<br>Clubs | New<br>Members | Charter<br>Members | Reinstate<br>Members | Transfer<br>Members | Total<br>Member<br>Added | Total<br>Members<br>Dropped | Gain/<br>Loss<br>Members |
|-----------|--------------|------------------|------------------------|----------------|--------------------|----------------------|---------------------|--------------------------|-----------------------------|--------------------------|
| 2018-2019 | 1            | 2                | -1                     | 109            | 25                 | 3                    | 5                   | 142                      | 174                         | -32                      |
| 2019-2020 | 0            | 5                | -5                     | 48             | 0                  | 6                    | 2                   | 56                       | 157                         | -101                     |
| 2020-2021 | 3            | 1                | 2                      | 56             | 73                 | 23                   | 2                   | 154                      | 161                         | -7                       |
| 2021-2022 | 0            | 3                | -3                     | 86             | 0                  | 8                    | 3                   | 97                       | 196                         | -99                      |
| 2022-2023 | 0            | 8                | -8                     | 65             | 0                  | 10                   | 2                   | 77                       | 175                         | -98                      |
| Average   | 1            | 4                | -3                     | 73             | 20                 | 10                   | 3                   | 105                      | 173                         | -67                      |